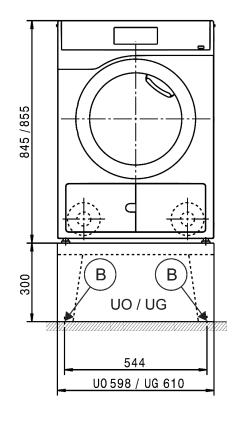

|  |
| 1048       | 41 1/4   |  |  |  |
| 1300       | 51 1/8   |  |  |  |
| 1730       | 68 1/8   |  |  |  |
| 2447       | 96 5/16  |  |  |  |
| 2495       | 98 1/4   |  |  |  |
| 4000       | 157 1/2  |  |  |  |

#### Legend:

Connection required

AL Vented

ASK Condensate drain hose

B Machine anchoringEL Electrical connectionF Machine feet, adjustable

KG Payment system

KGA Payment system connection

KLA Cooling air vent

Connection optional or required, depending on model

KLZ Cooling air intake

PA Equipotential bonding and

grounding

SLA Peak-load connection

UG Closed plinth
UO Open plinth

APCL Washer-dryer stacking kit

XKM Communication module

ZL Air intake



## **Machine Dimensions**











## Installation









# Washer-Dryer Stacked













## Installation