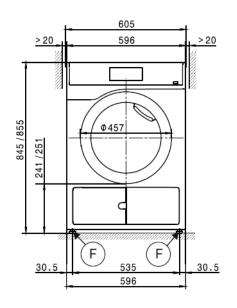

## PDR 908HP (Heat Pump) Dryer Installation Questionnaire

|                          | Required                                                                                                                                                                                                                                                                                                                    | Available?<br>Yes/No/NA | If no, what is available? N/A |
|--------------------------|-----------------------------------------------------------------------------------------------------------------------------------------------------------------------------------------------------------------------------------------------------------------------------------------------------------------------------|-------------------------|-------------------------------|
| Dryer<br>Dimensions      | Overall machine dimensions (H x W x D) in (feet ') inches 33 7/16" x 23 13/16" x 30 9/16" (mm) (850 x 605 x 777)                                                                                                                                                                                                            |                         |                               |
| Electrical<br>Connection | 208VAC-240VAC 1.2Kw 60Hz<br>Unit equipped with a 6.5' power cord with a NEMA L6-30 plug                                                                                                                                                                                                                                     |                         |                               |
| Drain<br>Connection      | Max. drainage temperature 158°F (70°C) Max. transient flow rate gal/min 0.95 (3.6) (l/min) On-site hose sleeve for drain hose inch (mm) 10 x 30 Drain hose internal diameter inch 3/8" (10 mm) /DN 10 Length of drain hose inch 59 1/16" (1,500 mm) Max. delivery head (from lower edge of machine) inch 39 3/8" (1,000 mm) |                         |                               |

## **Machine Dimensions**