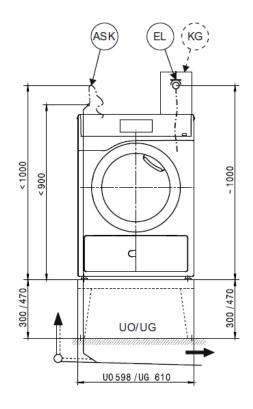

#### Legend:

Connection required

AL Vented

ASK Condensate drain hose

B Machine anchoringEL Electrical connectionF Machine feet, adjustable

KG Payment system

KGA Payment system connection

KLA Cooling air vent

Connection optional or required, depending on model

KLZ Cooling air intake

PA Equipotential bonding and

grounding

SLA Peak-load connection

UG Closed plinth
UO Open plinth

APCL Washer-dryer stacking kit

XKM Communication module

ZL Air intake

## Installation