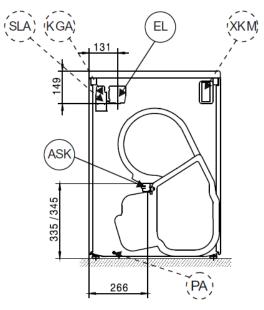

#### Legend:

Connection required

AL Vented

ASK Condensate drain hose

B Machine anchoringEL Electrical connectionF Machine feet, adjustable

KG Payment system

KGA Payment system connection

KLA Cooling air vent

Connection optional or required, depending on model

KLZ Cooling air intake

PA Equipotential bonding and

grounding

SLA Peak-load connection

UG Closed plinth
UO Open plinth

APCL Washer-dryer stacking kit

XKM Communication module

ZL Air intake

## **Machine Dimensions**