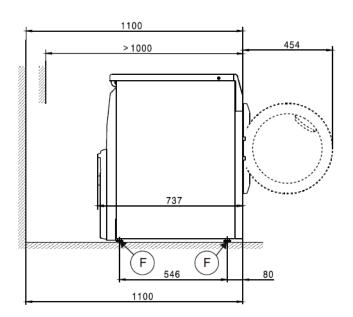

## PDR 908HP (Heat Pump) Dryer Installation Questionnaire

|                          | Required                                                                                                                                                                                                                                                                                                                    | Available?<br>Yes/No/NA | If no, what is available? N/A |
|--------------------------|-----------------------------------------------------------------------------------------------------------------------------------------------------------------------------------------------------------------------------------------------------------------------------------------------------------------------------|-------------------------|-------------------------------|
| Dryer<br>Dimensions      | Overall machine dimensions (H x W x D) in (feet ') inches 33 7/16" x 23 13/16" x 30 9/16" (mm) (850 x 605 x 777)                                                                                                                                                                                                            |                         |                               |
| Electrical<br>Connection | 208VAC-240VAC 1.2Kw 60Hz<br>Unit equipped with a 6.5' power cord with a NEMA L6-30 plug                                                                                                                                                                                                                                     |                         |                               |
| Drain<br>Connection      | Max. drainage temperature 158°F (70°C) Max. transient flow rate gal/min 0.95 (3.6) (l/min) On-site hose sleeve for drain hose inch (mm) 10 x 30 Drain hose internal diameter inch 3/8" (10 mm) /DN 10 Length of drain hose inch 59 1/16" (1,500 mm) Max. delivery head (from lower edge of machine) inch 39 3/8" (1,000 mm) |                         |                               |

## **Machine Dimensions**