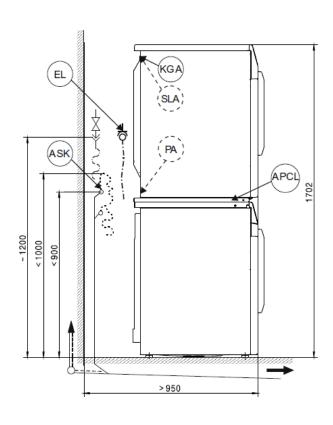

#### Legend:

Connection required

AL Vented

ASK Condensate drain hose

B Machine anchoringEL Electrical connectionF Machine feet, adjustable

KG Payment system

KGA Payment system connection

KLA Cooling air vent

Connection optional or required, depending on model

KLZ Cooling air intake

PA Equipotential bonding and

grounding

SLA Peak-load connection

UG Closed plinth
UO Open plinth

APCL Washer-dryer stacking kit

XKM Communication module

ZL Air intake

# Washer-Dryer Stacked

## Installation