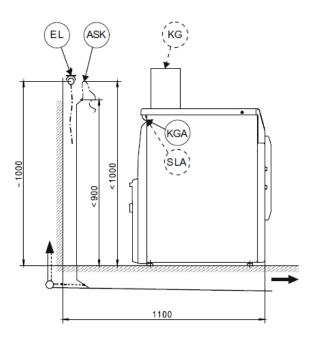

#### Legend:

Connection required

AL Vented

ASK Condensate drain hose

B Machine anchoringEL Electrical connectionF Machine feet, adjustable

KG Payment system

KGA Payment system connection

KLA Cooling air vent

Connection optional or required, depending on model

KLZ Cooling air intake

PA Equipotential bonding and

grounding

SLA Peak-load connection

UG Closed plinth
UO Open plinth

APCL Washer-dryer stacking kit

XKM Communication module

ZL Air intake

# Washer-Dryer Stacked

## Installation