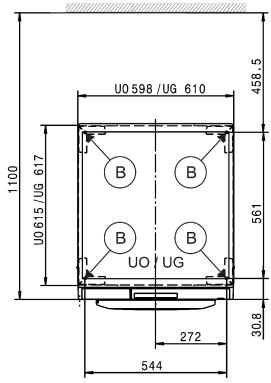

#### Legend:

Connection required

AL Vented

ASK Condensate drain hose

B Machine anchoringEL Electrical connectionF Machine feet, adjustable

KG Payment system

KGA Payment system connection

KLA Cooling air vent

Connection optional or required, depending on model

KLZ Cooling air intake

PA Equipotential bonding and

grounding

SLA Peak-load connection

UG Closed plinth
UO Open plinth

APCL Washer-dryer stacking kit

XKM Communication module

## **Machine Dimensions**