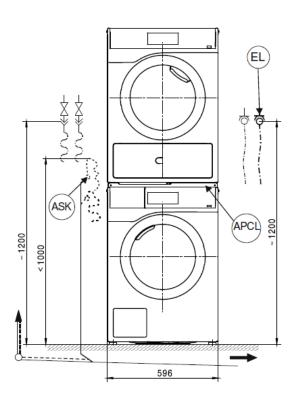

#### Legend:

Connection required

AL Vented

ASK Condensate drain hose

B Machine anchoringEL Electrical connectionF Machine feet, adjustable

KG Payment system

KGA Payment system connection

KLA Cooling air vent

Connection optional or required, depending on model

KLZ Cooling air intake

PA Equipotential bonding and

grounding

SLA Peak-load connection

UG Closed plinth
UO Open plinth

APCL Washer-dryer stacking kit

XKM Communication module

# Washer-Dryer Stacked

## Installation