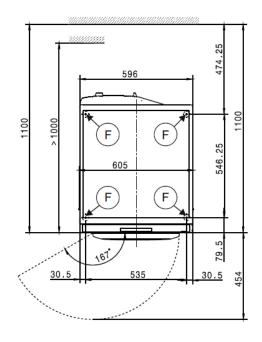

35 1/4   |  |  |  |
| 900        | 35 1/2   |  |  |  |
| 990        | 39       |  |  |  |
| 1048       | 41 1/4   |  |  |  |
| 1300       | 51 1/8   |  |  |  |
| 1730       | 68 1/8   |  |  |  |
| 2447       | 96 5/16  |  |  |  |
| 2495       | 98 1/4   |  |  |  |
| 4000       | 157 1/2  |  |  |  |

#### Legend:

Connection required

AL Vented

ASK Condensate drain hose

B Machine anchoringEL Electrical connectionF Machine feet, adjustable

KG Payment system

KGA Payment system connection

KLA Cooling air vent

Connection optional or required, depending on model

KLZ Cooling air intake

PA Equipotential bonding and

grounding

SLA Peak-load connection

UG Closed plinth
UO Open plinth

APCL Washer-dryer stacking kit

XKM Communication module

ZL Air intake



## **Machine Dimensions**











## Installation









# Washer-Dryer Stacked













## Installation