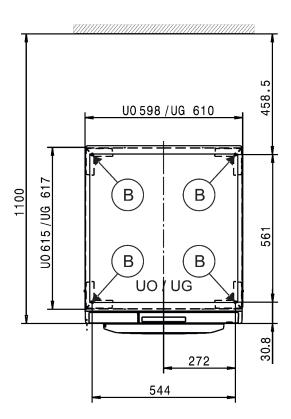

|
| 1048       | 41 1/4   |  |  |  |
| 1300       | 51 1/8   |  |  |  |
| 1730       | 68 1/8   |  |  |  |
| 2447       | 96 5/16  |  |  |  |
| 2495       | 98 1/4   |  |  |  |
| 4000       | 157 1/2  |  |  |  |

#### Legend:

Connection required

AL Vented

ASK Condensate drain hose

B Machine anchoringEL Electrical connectionF Machine feet, adjustable

KG Payment system

KGA Payment system connection

KLA Cooling air vent

Connection optional or required, depending on model

KLZ Cooling air intake

PA Equipotential bonding and

grounding

SLA Peak-load connection

UG Closed plinth
UO Open plinth

APCL Washer-dryer stacking kit

XKM Communication module

ZL Air intake



## **Machine Dimensions**











## Installation









# Washer-Dryer Stacked













## Installation