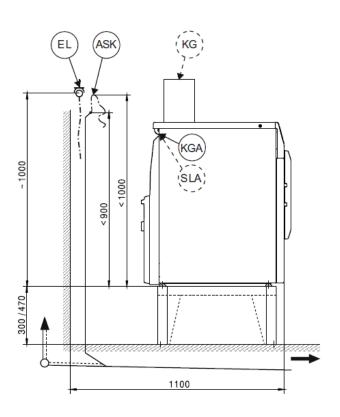

#### Legend:

Connection required

AL Vented

ASK Condensate drain hose

B Machine anchoringEL Electrical connectionF Machine feet, adjustable

KG Payment system

KGA Payment system connection

KLA Cooling air vent

Connection optional or required, depending on model

KLZ Cooling air intake

PA Equipotential bonding and

grounding

SLA Peak-load connection

UG Closed plinth
UO Open plinth

APCL Washer-dryer stacking kit

XKM Communication module

ZL Air intake

## **Machine Dimensions**