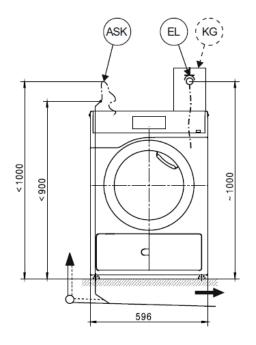

#### Legend:

Connection required

AL Vented

ASK Condensate drain hose

B Machine anchoringEL Electrical connectionF Machine feet, adjustable

KG Payment system

KGA Payment system connection

KLA Cooling air vent

Connection optional or required, depending on model

KLZ Cooling air intake

PA Equipotential bonding and

grounding

SLA Peak-load connection

UG Closed plinth
UO Open plinth

APCL Washer-dryer stacking kit

XKM Communication module

ZL Air intake

## Installation