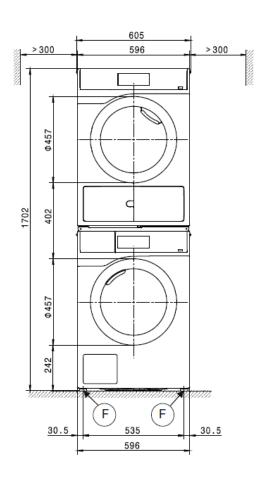

990        | 39       |  |  |  |
| 1048       | 41 1/4   |  |  |  |
| 1300       | 51 1/8   |  |  |  |
| 1730       | 68 1/8   |  |  |  |
| 2447       | 96 5/16  |  |  |  |
| 2495       | 98 1/4   |  |  |  |
| 4000       | 157 1/2  |  |  |  |

#### Legend:

Connection required

AL Vented

ASK Condensate drain hose

B Machine anchoringEL Electrical connectionF Machine feet, adjustable

KG Payment system

KGA Payment system connection

KLA Cooling air vent

Connection optional or required, depending on model

KLZ Cooling air intake

PA Equipotential bonding and

grounding

SLA Peak-load connection

UG Closed plinth
UO Open plinth

APCL Washer-dryer stacking kit

XKM Communication module

ZL Air intake



## **Machine Dimensions**











## Installation









# Washer-Dryer Stacked













## Installation