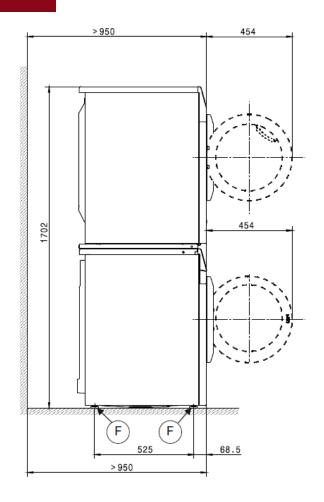

0        | 39       |  |  |  |
| 1048       | 41 1/4   |  |  |  |
| 1300       | 51 1/8   |  |  |  |
| 1730       | 68 1/8   |  |  |  |
| 2447       | 96 5/16  |  |  |  |
| 2495       | 98 1/4   |  |  |  |
| 4000       | 157 1/2  |  |  |  |

#### Legend:

Connection required

AL Vented

ASK Condensate drain hose

B Machine anchoringEL Electrical connectionF Machine feet, adjustable

KG Payment system

KGA Payment system connection

KLA Cooling air vent

Connection optional or required, depending on model

KLZ Cooling air intake

PA Equipotential bonding and

grounding

SLA Peak-load connection

UG Closed plinth
UO Open plinth

APCL Washer-dryer stacking kit

XKM Communication module

ZL Air intake



## **Machine Dimensions**











## Installation









# Washer-Dryer Stacked













## Installation