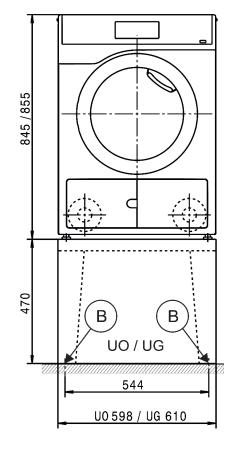

|
| 1048       | 41 1/4   |  |  |  |
| 1300       | 51 1/8   |  |  |  |
| 1730       | 68 1/8   |  |  |  |
| 2447       | 96 5/16  |  |  |  |
| 2495       | 98 1/4   |  |  |  |
| 4000       | 157 1/2  |  |  |  |

#### Legend:

Connection required

AL Vented

ASK Condensate drain hose

B Machine anchoringEL Electrical connectionF Machine feet, adjustable

KG Payment system

KGA Payment system connection

KLA Cooling air vent

Connection optional or required, depending on model

KLZ Cooling air intake

PA Equipotential bonding and

grounding

SLA Peak-load connection

UG Closed plinth
UO Open plinth

APCL Washer-dryer stacking kit

XKM Communication module

ZL Air intake



## **Machine Dimensions**











## Installation









# Washer-Dryer Stacked













## Installation